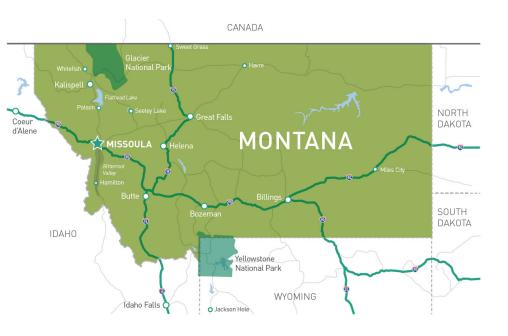

Missoula is the perfect base camp for further adventures: Flathead Lake, the Bison Range, the Bitterroot Valley and more! Glacier National Park is approximately 2.5 hours north of Missoula (140 miles) and Yellowstone National Park is approximately 3.5 hours southeast of Missoula (264 miles).