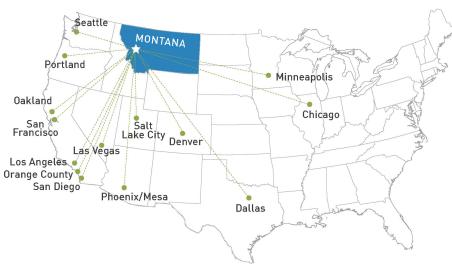

## We look forward to welcoming you all to Missoula!

The Missoula Montana Airport (MSO) is located 5.6 miles from downtown Missoula. Air carriers include Alaska/Horizon, Allegiant, American, Delta, Frontier, Sun Country and United, providing nonstop flights to 15 major markets.

## NON-STOP FLIGHTS TO MISSOULA

Please note flights and carriers are subject to change and some flights are seasonal

Explore all Missoula has to offer! Endless outdoor recreation opportunities, inspiring art galleries and museums, mouth watering culinary offerings and a fun array of events and entertainment.